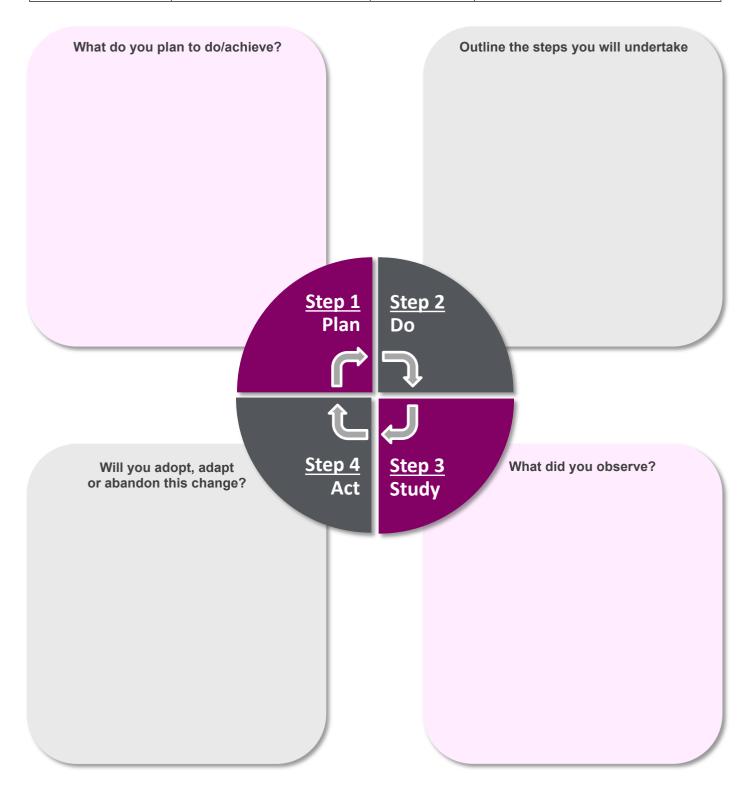

## Quality Improvement (QI) Plan-Do-Study-Act (PDSA)

| QI activity focus  |             |  |
|--------------------|-------------|--|
| QI activity lead/s |             |  |
| Start measure      | End measure |  |
| Start date         | End date    |  |